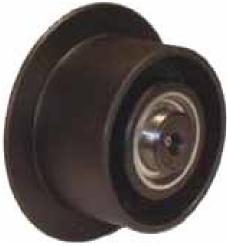

EE is an Epic trademark designating Epic parts. Volkmann is a trademark of Oerlikon Saurer

EE481516

Spindle Tape Roll, Single Flange for VTS-05/050 BA5.01, BA5.02, BA5.03 and BA8

OEM Ref. (480459), 516625, 630905 Positions 551-19, 551-30, 786-18