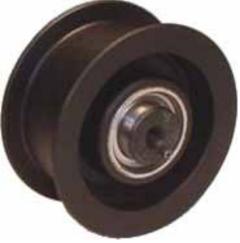

## SPINDLE TAPE ROLLS (BAKELITE) FOR VOLKMANN 05 BA5.01, 5.02, 5.03 and BA8

EE481515

Spindle Tape Roll, Double Flange for VTS-05/05O BA5.02 & BA5.03 and BA8

OEM Ref. 628362 Positions 551-19, 786-04

This is an update to 2005 new product announcement for these two items. The series BA8 reference information has been added. Epic parts are Bakelite; not metal. Bakelite will significantly reduce heat buildup in the roll and other parts that run in conjunction with the roll.

EE is an Epic trademark designating Epic parts. Volkmann is a trademark of Oerlikon Saurer

EE481516

Spindle Tape Roll, Single Flange for VTS-05/050 BA5.01, BA5.02, BA5.03 and BA8

OEM Ref. (480459), 516625, 630905 Positions 551-19, 551-30, 786-18